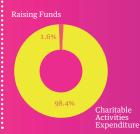

#### **FINANCE**

TOTAL INCOME IN 2024: €3,024,784

Donations, Gifts & Legacies

**EXPENDITURE 2024:** €3,028,952

GRANT APPLICATION SUCCESS RATE