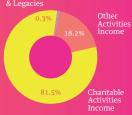

#### **FINANCE**

TOTAL INCOME IN 2024: €3,024,784

Donations, Gifts & Legacies

**EXPENDITURE 2024:** €3,028,952

GRANT APPLICATION SUCCESS RATE