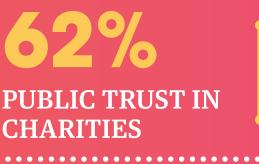

# **OUR WORK IN NUMBERS MEDIA INTERVIEWS FOLLOWERS ON AND MENTIONS SOCIAL MEDIA** 36 QUERIES VISITED **ANSWERED** WHEEL.IE 1.369 109,390