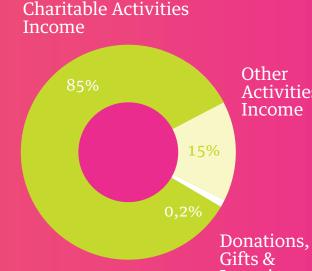

#### TOTAL INCOME IN 2022: €2,794,972

SMALL ORGANISATIONS WITH FREE MEMBERSHIP

**EXPENDITURE 2022:** €2,775,431 **Raising Funds** 

FOR MEMBERS

93%