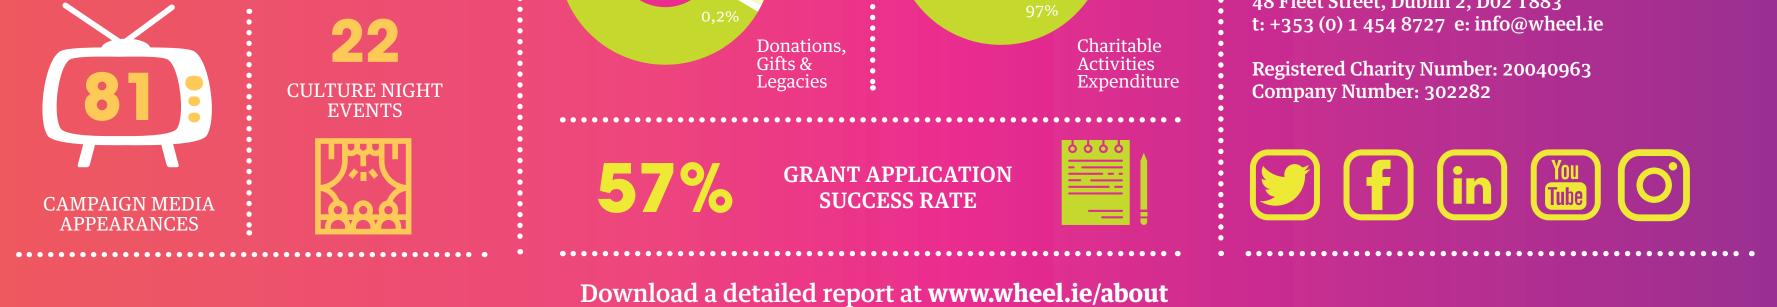

### **EVENTS AND TRAINING**

7,930 **ATTENDEES AT 119 EVENTS & CONFERENCES** 

95% **EVENT** SATISFACTION RATE

TRAINEES **REPORTING AN INCREASE IN** CONFIDENCE

72%

**EVENTS FREE** 

Launch of "iCommunity: A Vision for Addressing Challenges on our Shared Island" report

#### TOTAL INCOME IN 2022: €2,794,972

SMALL ORGANISATIONS WITH FREE MEMBERSHIP

**EXPENDITURE 2022:** €2,775,431 **Raising Funds** 

FOR MEMBERS

93%