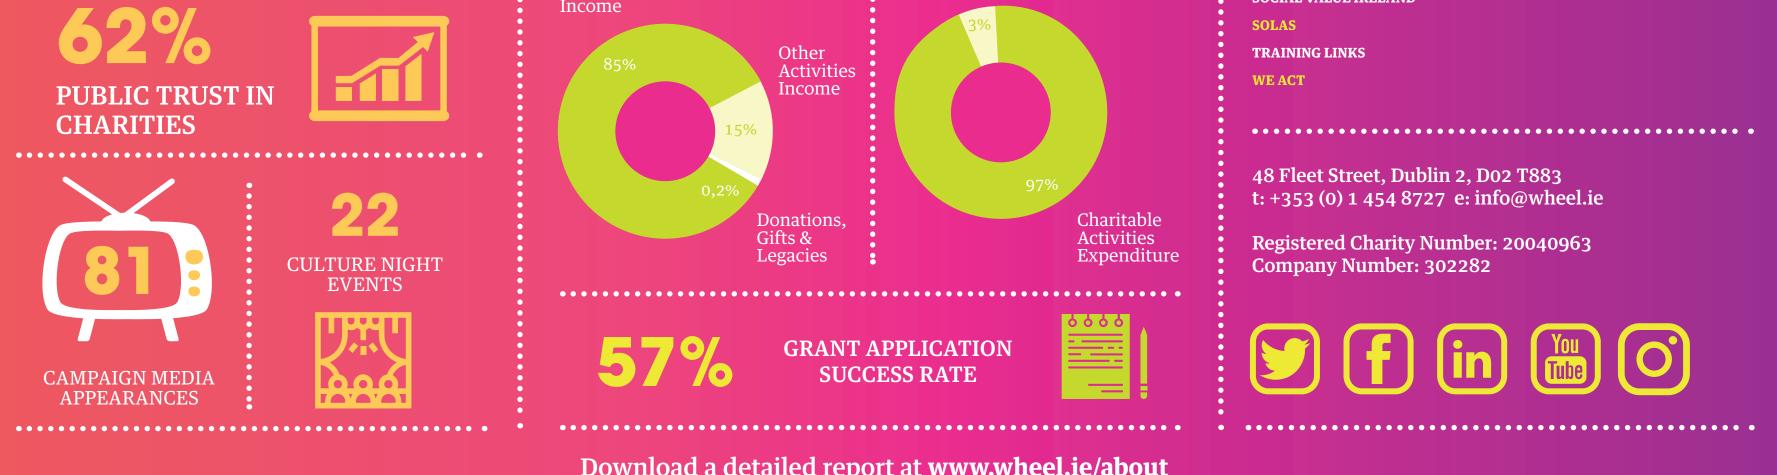

# **OUR WORK IN NUMBERS MEDIA INTERVIEWS FOLLOWERS ON AND MENTIONS SOCIAL MEDIA** 36 QUERIES VISITED **ANSWERED** WHEEL.IE 1.369 109,390

### **EVENTS AND TRAINING**

7,930 **ATTENDEES AT 119 EVENTS & CONFERENCES** 

95% **EVENT** SATISFACTION RATE

TRAINEES **REPORTING AN INCREASE IN** CONFIDENCE

72%

**EVENTS FREE** 

Launch of "iCommunity: A Vision for Addressing Challenges on our Shared Island" report

# €9,131,945

**TOTAL ACCESS EUROPE FUNDING CONFIRMED** 

**EUROPEAN PARLIAMENT** AMBASSADOR SCHOOLS

WE ACT

#### TOTAL INCOME IN 2022: €2,794,972

SMALL ORGANISATIONS WITH FREE MEMBERSHIP

**EXPENDITURE 2022:** €2,775,431 **Raising Funds** 

FOR MEMBERS

93%